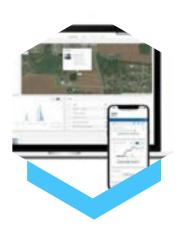

#### **CUSTOMIZED IOT SYSTEMS**

Leveraging the latest in Internet of Things (IoT) technology, we design and implement advanced flood monitoring and management systems. These systems offer real-time data collection, predictive analytics, and automated alerts to help you stay ahead of potential flood events.