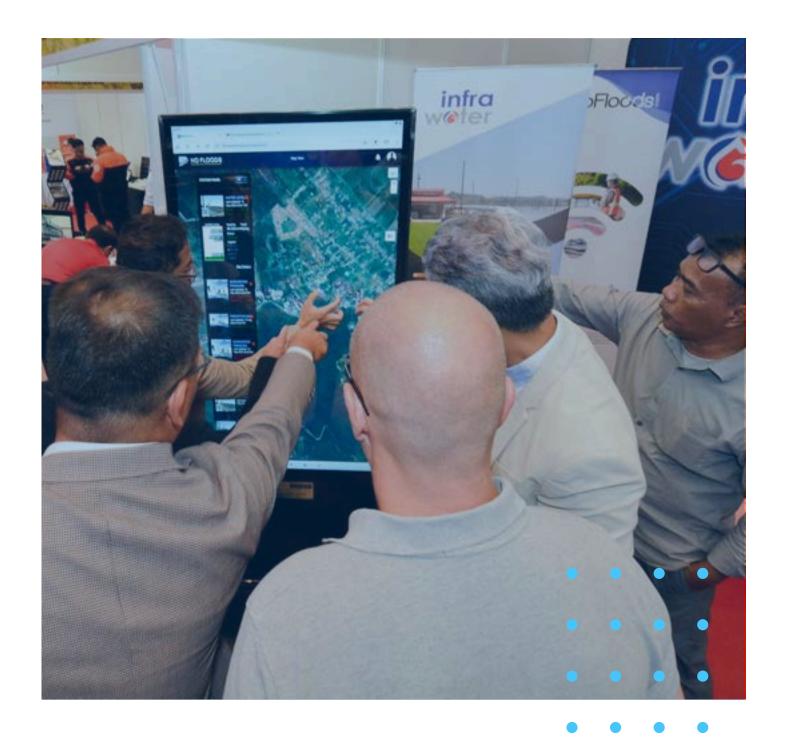

#### **CUSTOMIZED IOT SYSTEMS**

Leveraging the latest in Internet of Things (IoT) technology, we design and implement advanced flood monitoring and management systems. These systems offer real-time data collection, predictive analytics, and automated alerts to help you stay ahead of potential flood events.

YOUR PREFERRED FLOOD PREVENTIVE PARTNER

Our tubes are ever ready to be deployed to mitigate floods.

YOUR PREFERRED FLOOD PREVENTIVE PARTNER

Our loT Integrated Flood Mitigation Technology is able to cater to various situations in order to fight floods and protect assets.